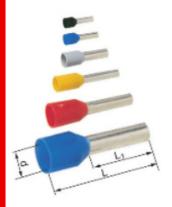

## Pre-insulated end terminals for short-circuit proof cable-insulations 1.5 – 16mm<sup>2</sup>

Data: Cu 99.95%, tin plated, colour code DIN

Insulation polypropylene

| mm² | Cat. no.                    | mm<br>d    | ι,      | L            | s        | Rec. tool          | Pcs/<br>pack |
|-----|-----------------------------|------------|---------|--------------|----------|--------------------|--------------|
| 1,5 | A1,5-8ETDXL<br>A1,5-10ETDXL | 6,9<br>6,9 | 8<br>10 | 17,5<br>19,5 | 11<br>13 | EEB0160<br>EEB0160 | 100<br>100   |
| 2,5 | A2,5-8ETDXL<br>A2,5-12ETDXL | 7,8<br>7,8 | 8<br>12 | 17,5<br>21,5 | 11<br>15 | EEB0160<br>EEB0160 | 100<br>100   |
| 4   | A4-10ETDXL                  | 7,8        | 10      | 19,5         | 13       | EEB0160            | 100          |
| 6   | A6-12ETDXL                  | 8,3        | 12      | 23           | 15       | EEB0160            | 100          |
| 10  | A10-12ETDXL                 | 9,8        | 12      | 24           | 15       | GEB1025            | 100          |
| 16  | A16-12ETDXL                 | 12         | 12      | 25,5         | 15       | GEB1025            | 100          |

s = stripping length